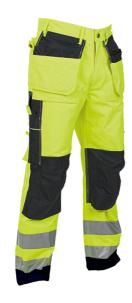

## V5001 Trousers

Art nr: 1001188

Previous art. nr: V500115C044

Work trousers with articulated knees and CORDURA knee pockets. Two reinforced back pockets. Loose-hanging nail pockets reinforced with CORDURA. Concealed folddown ID pocket. One leg pocket with zip. The leg pocket has an extra pocket with a flap and Velcro fastening. Phone pocket in leg pocket. Rule pocket has two knife-holders, a loop and a pen pocket. ISO EN 20471 class 2.